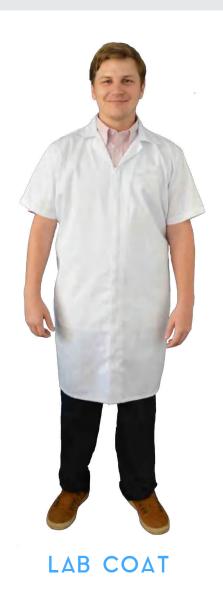

#### **PRODUCTS:**

- Doctors Outfit
- Lab Coat
- Surgeon Gown
- Scrub Suit
- Patient Gown Pullover or Kimono
- Apron
- Nurse Dress