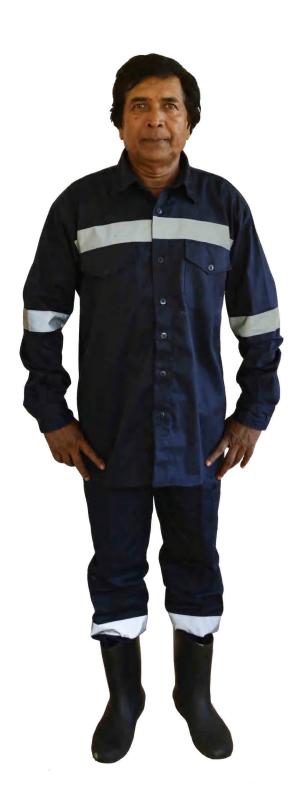

# REFLECTIVE & SAFETY WEAR

TWO PIECES with reflectives bands. Pants and vests are customizable.

OVERALL with high visibility and reflectives bands. Colours and overall are customizable.