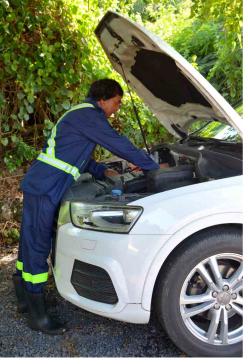

# REFLECTIVE & SAFETY WEAR

TWO PIECES with reflectives bands. Pants and vests are customizable.

OVERALL with high visibility and reflectives bands. Colours and overall are customizable.