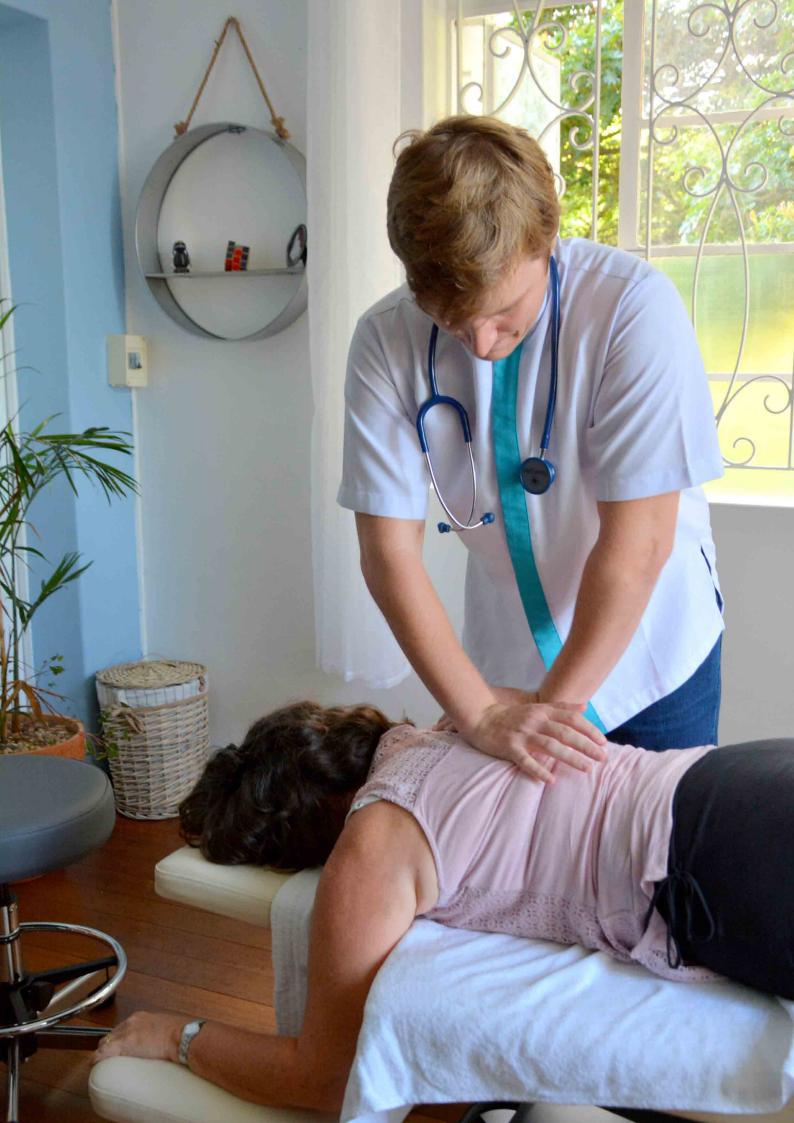

### USE OF HEALTH CARE UNIFORMS:

- Hygienic
- Easy to clean
- Durable

#### **PRODUCTS:**

- Doctors Outfit
- Lab Coat
- Surgeon Gown
- Scrub Suit
- Patient Gown Pullover or Kimono
- Apron
- Nurse Dress