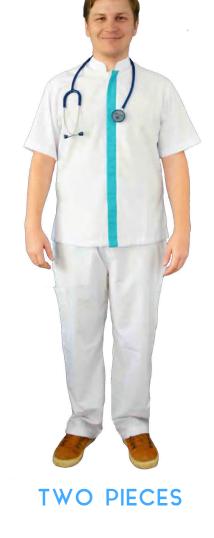

### USE OF HEALTH CARE UNIFORMS:

- Hygienic
- Easy to clean
- Durable

#### **PRODUCTS:**

- Doctors Outfit
- Lab Coat
- Surgeon Gown
- Scrub Suit
- Patient Gown Pullover or Kimono
- Apron
- Nurse Dress