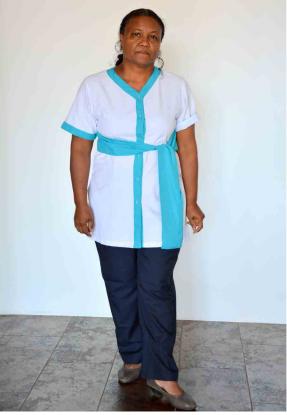

### USE OF HEALTH CARE UNIFORMS:

- Hygienic
- Easy to clean
- Durable

#### **PRODUCTS:**

- Doctors Outfit
- Lab Coat
- Surgeon Gown
- Scrub Suit
- Patient Gown Pullover or Kimono
- Apron
- Nurse Dress