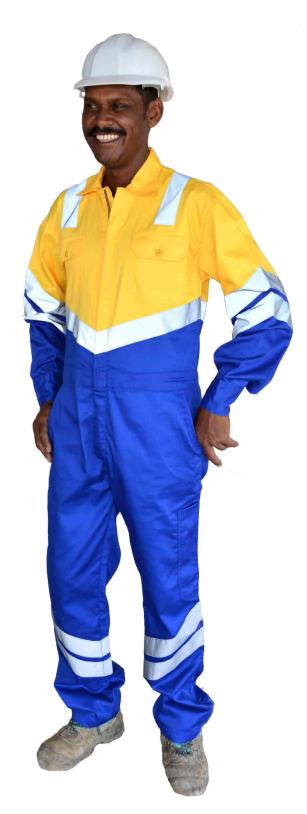

# REFLECTIVE & SAFETY WEAR

TWO PIECES with reflectives bands. Pants and vests are customizable.

OVERALL with high visibility and reflectives bands. Colours and overall are customizable.